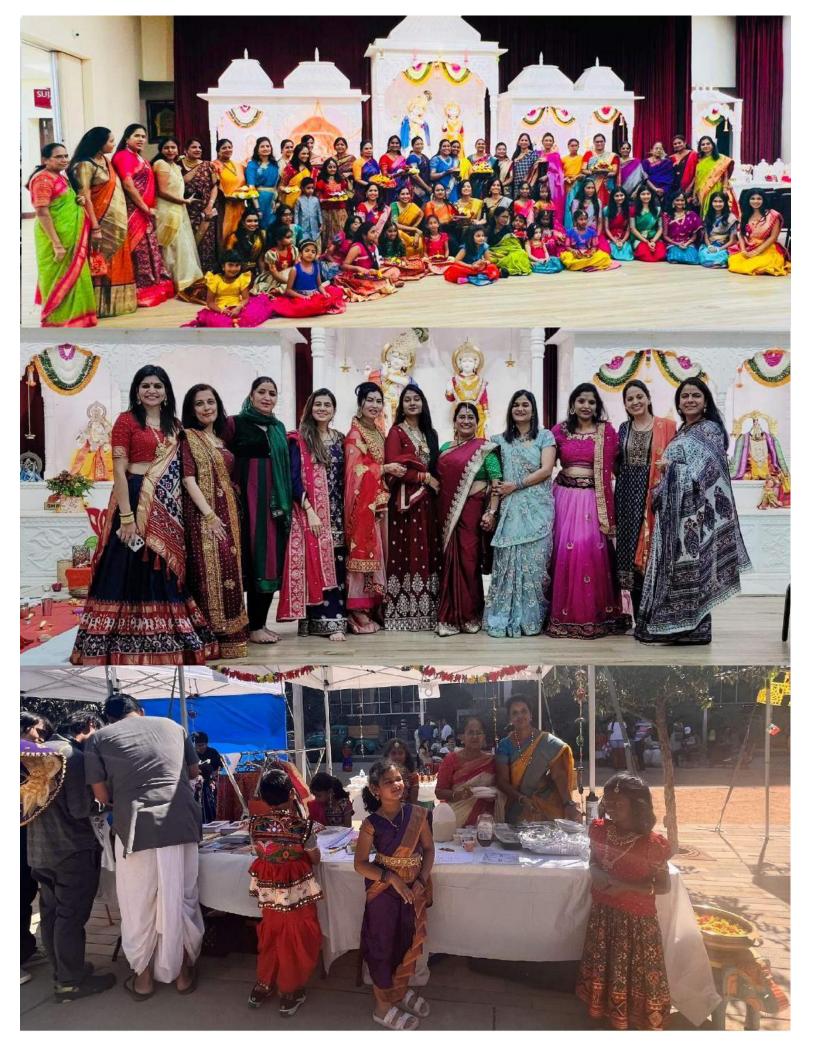

# DIWALI CULTURAL NIGHT 2023

HAWT WELCOMES TO THE ANNUAL CELEBRATION OF DIWALI

#### Saturday November 11th, 2023, Horseshoe Pavilion, Midland, TX

Cultural Program: 5:00 - 7:30 PM | Diwali Festive Dinner: 7:30 - 8:30 PM

Welcome address & Introducing Masters of Ceremony: Sapna Ganta, Meghana Gillala, Sreedevi Godey,

Anita Mallik, Aruna Mudunuri, Cultural committee, HAWT

Masters of Ceremony: Amulya Ganta, Anika Gundlapalli, Ayushman Mallik, Varun Varma Mudunuri

Lighting of Lamp: Kalpana Prasad, President HAWT & Suresh Prasad

**Prayer and Invocation song:** The dancers are showcasing the Indian Classical dance of Bharatnatyam.

Ganesha Stuthi means 'to praise' and to enumerate the characteristics of the deity and to ask for blessings. It is a prayer to the God of Good Beginnings, Lord Ganesha seeking his blessings for a great

start to this colorful and beautiful evening!

Dancers: Anjali Vadlapatla, Sanjana Vadlapatla, Brinda Potluri, Hamsini Vignesh, Pavani Vignesh,

Shwetha Jayakumar, Keerthana Bere, Diya Reddy, Siri Meghana Thokala

Choreographer: Madhu Manjunath

Message from HAWT: Anand Cholia, Chairman HAWT

Presentation of Community Outreach Donation: High Sky Children's Ranch, Midland represented by Mr.

Sneed Coleman, Director of Development; presented by

Sujani Naidu, Usha & Udipi Rao

National Anthem: Anika Gundlapalli